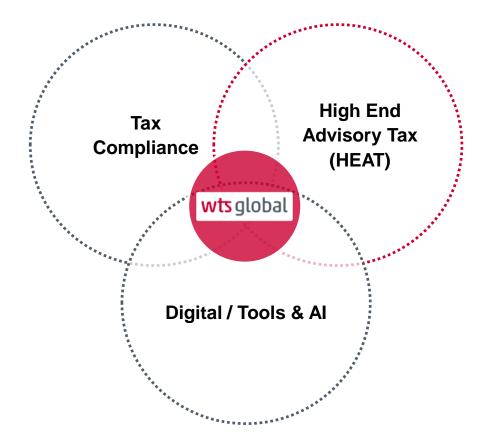

#### Our full scope of tax services globally

| Global services                       |                                          |
|---------------------------------------|------------------------------------------|
| International Corporate Tax           | Private Clients & Family Office Services |
| Mergers & Acquisitions                | Global Mobility                          |
| Transfer Pricing & Valuation Services | Tax Controversy                          |
| Indirect Tax                          | Customs                                  |
|                                       |                                          |
| Additional cross-cutting services     |                                          |
| Financial Services                    |                                          |
| Real Estate                           |                                          |
| Tax Technology                        |                                          |