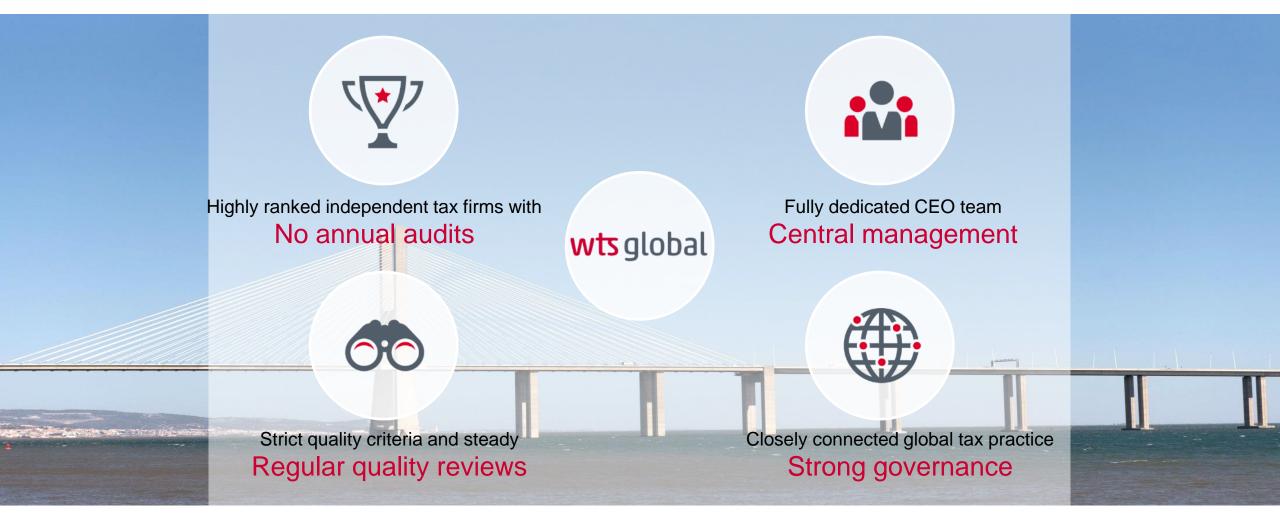

#### WTS Global at a glance

Founded in 2003 by WTS Germany

Locally rooted - Globally connected: Present in more than 100 countries with more than 3,000 tax professionals

**Tax-focused:** 

Coverage of the entire range of tax advisory services

Independent & free of conflict: No audit

**Quality assurance:** Stringent quality reviews

**Diverse customer base:** From multinationals to private clients

Central management & coordination: Centrally managed global tax practice