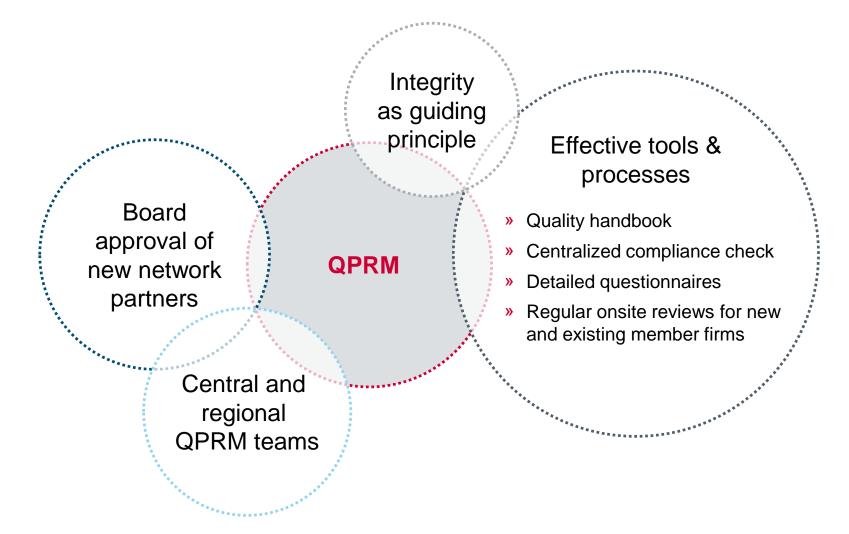

## Our Quality, Process & Risk Management (QPRM) approach: Ensuring highest standards worldwide